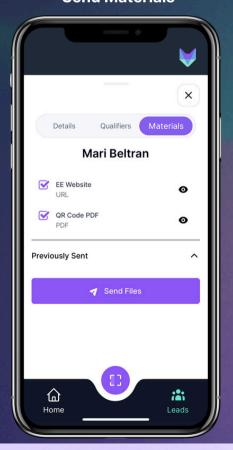

al profile creation to the purchasing and assignment of licenses.

#### Useful KPIs



Our event dashboard provides critical event KPIs that keep you abreast of your team's activity during the event.

#### **Security First**



Multi-factor authentication (MFA) is embedded in our portal and app, to wrap your leads in a safety blanket of security!

#### **Event Communication**



## **And More!**



- Tasklists
- App Customization
- Rental Devices
- Reporting
- and more!





## Your new best friend in lead retrieval!

Our app allows you to customize your leads in a simple, user-friendly way. You'll have your leads at your fingertips in real-time.

# Howling Features!



#### **Helpful Home Screen**



#### **Fill Out Custom Qualifiers**



#### **Export Leads**



#### **Send Materials**