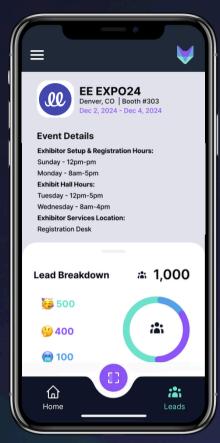

#### Useful KPIs

Our event dashboard provides critical event KPIs that keep you abreast of your team's activity during the event.

#### **Helpful Home Screen**