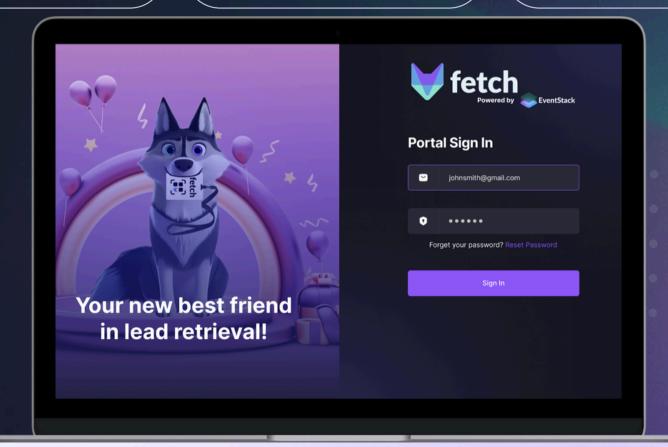

#### Welcome to the Fetch Portal!

Exhibitors will login to purchase and assign licenses, complete tasks, and create their personalized app experience. In addition, they can view event-specific KPIs and download all leads.

#### **Seamless Event Onboarding**

From the initial profile creation to the purchasing and assignment of licenses.